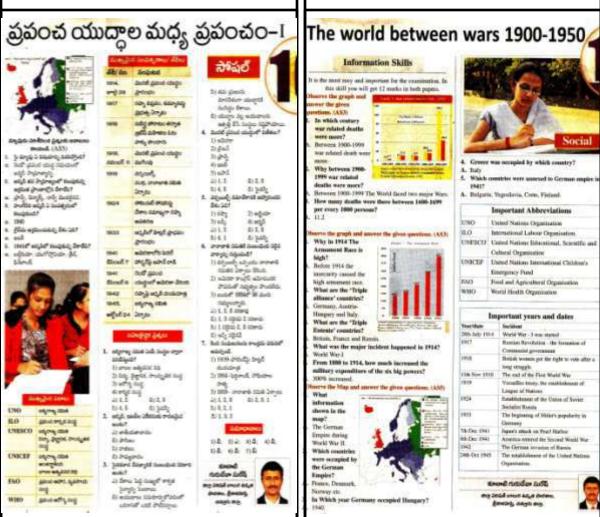

binef s. Stree

· 1001-1114 dispress? of it fire just use our re-

erve the graph and

over the gives

ctions, (ASS)

were more?

In which contact

war related double

Between 1900, 1900

Why between 1900.

1999 war related

deaths were more?

Why in 1914 The

Before 1914 the

Mirely?

Aroussied Race is

insecurity insist the

high artnument race.

alliance' countries?

Germany, Austria-

Hanguey and Italy.

What are the 'Triple

Entente' countries?

200% increased

What

information

shown in the

The German

Erroini dorine

World War II.

the German

Norwey etc.

Empley?

Which countries

were occupied by

Feater, Demzerk.

Britain, France and Russia.

What are the 'Triple

per every 1000 persons?

war related death were

#### THE WORLD BETWEEN WARS-1900-1950 - I

AP & TELANGANA STATES

- The Betteres called the 200 colour. The Age of Statement The Place World War broke our in 1914 and employed in 1908.
- No county was left season had than it in called World Was World War I and clarged 10 million
- percisi helbe. World War I had chrimed about 75,000
- before robbies. Nearly 6 sedden hose deal as World
- Was Circlishowers.
- The US acted; on Histories and Named in James with some bonds. statistics 2.46,000 pours. Atoms Boards coupon benkinging and
- In the Worth War I two main blacks were emerged in Flarence. Then are the Contract the Server William he the World Way 7 year Worlds were
- omogod in Korge, Tie Asis prests led by Company and the Affect. Instance, the German Chancellon, decided to inches frames after 1976.
- Distract sevent have been disposed to Assets in TETA part with holy in 1962. Homes, Proper and Homes Served Digital Disease in 1987.
- Millionium in the belief that redliner sught in day best way to make reputite pad war is good very to solve problems. The Deuty of Versallies was the Imperi sindbeless as it was abouted by 52 navnil řekazion.
- The five big victories powers USA. UK, France, linky and Japan participated in the Timps of Venallas The Theory of Versaldes set up the