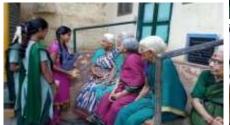

#### SERVING OLDAGE PEOPLE WITH FRUITS, BREAD AND OTHER FOOD ARTICLES.

#### వృద్ధలకు పండ్లు పంపిణి

పండ్లు అందజేస్తున్న హెచ్ఎం సుబ్రమణ్యంరెడ్డి

శీకాశహస్తి టౌన్: పట్టణంలోని సన్నిధి వీధిలో ఉన్న వృద్ధాశమంలోని 32 మంది వృద్ధలకు బాలుర ఉన్నత పాఠశాల విద్యార్థులు, ట్రధానో పాధ్యాయుడు సుట్రమణ్యంరెడ్డి పండ్లు, తిను బండారాలు, టెడ్డు పంపిణీ చేశారు. అనం తరం సుట్రమణ్యం రెడ్డి మాట్లాడుతూ విద్యా ర్థులు చిన్నతనం నుంచే సేవా గుణం అలవరు చుకోవాలని సూచించారు. ఈ కార్యక్రమంలో ఉపాధ్యాయులు గోపాలకృష్ణ, శంకరయ్య, మోహన్, చిట్టిబాబు, రమేష్, బాబు, సురేష్ పాల్గొన్నారు.