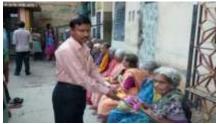

#### SERVING OLDAGE PEOPLE WITH FRUITS, BREAD AND OTHER FOOD ARTICLES.

#### వృద్ధలకు పండ్లు పంపిణి

పండ్లు అందజేస్తున్న హెచ్ఎం సుబ్రమణ్యంరెడ్డి

శీకాశహస్తి టౌన్: పట్టణంలోని సన్నిధి వీధిలో ఉన్న వృద్ధాశమంలోని 32 మంది వృద్ధలకు బాలుర ఉన్నత పాఠశాల విద్యార్థులు, ట్రధానో పాధ్యాయుడు సుట్రమణ్యంరెడ్డి పండ్లు, తిను బండారాలు, టెడ్డు పంపిణీ చేశారు. అనం తరం సుట్రమణ్యం రెడ్డి మాట్లాడుతూ విద్యా ర్థులు చిన్నతనం నుంచే సేవా గుణం అలవరు చుకోవాలని సూచించారు. ఈ కార్యక్రమంలో ఉపాధ్యాయులు గోపాలకృష్ణ, శంకరయ్య, మోహన్, చిట్టిబాబు, రమేష్, బాబు, సురేష్ పాల్గొన్నారు.