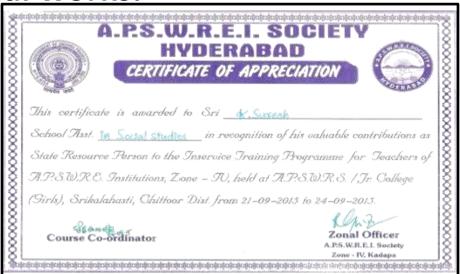

# Facilitation by The Incharge Director, APSCERT (2012) for the services in ICT using in the government schools.

# Facilitation by The Director, APSCERT (Jan-2020) for the services in ICT using in the government schools.