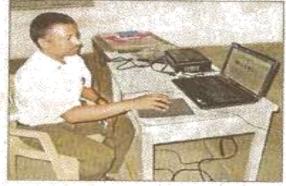

# ప్రభుత్వ పాఠశాలలో ఈ-స్కార్ట్ బోధన

- డీవీడీలో పాఠ్యాంశాలు
- ఆసక్తి చూపిస్తున్న విద్యార్థులు
- ఇది ఓ ఉపాధ్యాయుడి ప్రతిభ

శ్రీకాళహస్తి టౌన్, న్యూస్లైన్: సాధారణ పద్ద తుల్లో కన్నా, నేటి సాంకేతిక పరిజ్ఞానాన్ని ఉప యోగించుకుని విభిన్న రీతిలో విద్యా బోధన చేస్తేనే విద్వార్తులు విషయ వరిజ్జానాన్ని వేగంగా అరం చేసుకోగలరని గ్రహించిన ఓ ఉపాధ్యా యుడి కృషితో ఈ-స్మార్ట్ ఎద్యుకేషన్ రూపుదిద్ద కుంది. సురేష్ అనే ఉపాధ్యాయుడు ఈ బోధనా విధానాన్ని తయారు చేశారు. ప్రయోగాలు, చిత్రాలు, ఫాటోలను చూడడం ద్వారా కన్నా ఈ-స్మార్డ్ వల్ల విద్యార్థులు త్వరితగతిన సబ్జెక్టు పరిజ్ఞానం పెంచుకోగలరని నిరూపిస్తున్నారు. రాష్ట్రంలో ఎక్కడా లేని విధంగా ఈ కొత్త ప్రాజె క్షుకు శ్రీకారం చుట్టడంతో దీనిపై విద్యార్హులు ఎంతో ఆసక్తి కనబరుస్తున్నారు. ఈ బోధనను రాష్ట్ర వ్యాప్తంగా అన్ని పాఠశాలల్లో అమలు చేసేందుకు విద్యాశాఖ కార్వాచరణ రూపాం దిస్తోంది. చ్రస్తుతం ప్రయోగాత్మకంగా మూడు జిల్లాల్లో 'ఈ' బోధన ప్రారంభమెంది. శ్రీకాళ హస్తి పట్టణానికి చెందిన నురేష్ స్వానిక జిల్లా పరిషత్ బాలుర ఉన్నత పాఠశాలలో సాంఘిక శాస్త్ర ఉపాధ్యాయుడిగా పనిచేస్తున్నారు. మొదట్లో చిత్రాలను, ఫాటోలను చూపి విద్యార్తు లకు పాఠాలు బోధించేవారు.

సులభంగా అర్ధమహ్వాలని అందుబాటులో ఉన్న సాంకేతిక పరిజ్ఞానాన్ని ఉపయోగించి ఈ-స్మార్ట్ బోధనకు రూపకల్పన చేశారు. 'హీ మాలయ పర్వతాలు' అనే పాఠ్యాంశానికి అవస

ప్రాంజెక్టర్ అపరేట్ చేస్తున్న సురేష్

రమైన సమాచారానికి సంబంధించి ఫాటోలు, పీడియోలను సేకరించారు. వివిధ భాగాలుగా విభజించి విద్యార్థులకు ఆర్థమయ్యే రీతిలో వీడి యాలో పొందువర్సారు. హిమాలయాలు ఏర్ప డిన విధానం, చరిత్ర, పౌరకాస్త్రం, భూగోళం, ఖండాలు, మహాసముద్రాలు, భారత భౌతిక స్వరూపం, నదులు, రాజధానులు, రైల్వేలు, త్రవంచ యుద్వాలు, జాతీయ నాయకులు, భూకంపాలు, సునామీ, ఆలయాలు, సహాయ విరాకరణ, దండి సత్యాగ్రహం, జలియన్వాలా బాగ్ దురంతం...ఇలా పలు విషయాలను, 6 నుంచి 9వ తరగతి వరకు పాత్యాంశాలను డీవీడీల్లో పొందుపరిచారు.

#### ప్రాణిక్టర్ ద్వారా బోధన

డీవీడీల ద్వారా విద్యార్థులకు బోధించేందుకు వీలుగా పాఠశాలలో ఓ ప్రత్యేక గదిని కేటా యించారు. ప్రొజెక్టర్ ద్వారా బోధన ప్రారం భించడంతో విద్యార్థులు ఈ విధానంపై మక్కువ పెంచుకుని ఆనక్తిగా వినసాగారు. ప్రతి తరగ

#### ప్రాజెక్టర్లలో పాఠ్యాంతం

తిలోను గంట పాటు ఇలా బోధిస్తున్నారు. మొత్తం 90 పాత్యాంశాలను ఆయన డీవీడీల్లో రూపొందించి రాష్ట్ర, జిల్లా స్వాయి విద్యాశాఖాధి కారులకు అందజేశారు. వీటిని పరిశీలించిన అధి కారులు ఆయన్ను ఆభినందించి, రాష్ట్రవ్యాప్తంగా మరికొన్ని జిల్లాలకు వాటిని అందజేశారు. ఈ నేపథ్యంలో ప్రయోగాత్మకంగా ప్రస్తుతం మూడు జిల్లాల్లో ఈ-స్మార్ట్ బోధన ప్రారంభమైంది.