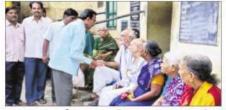

#### SERVING OLDAGE PEOPLE WITH FRUITS, BREAD AND OTHER FOOD ARTICLES.

#### వృద్ధలకు పండ్లు పంపిణి

పండ్లు అందజేస్తున్న హెచ్ఎం సుబ్రమణ్యంరెడ్డి

శీకాశహస్తి టౌన్: పట్టణంలోని సన్నిధి వీధిలో ఉన్న వృద్ధాశమంలోని 32 మంది వృద్ధలకు బాలుర ఉన్నత పాఠశాల విద్యార్థులు, ట్రధానో పాధ్యాయుడు సుట్రమణ్యంరెడ్డి పండ్లు, తిను బండారాలు, టెడ్డు పంపిణీ చేశారు. అనం తరం సుట్రమణ్యం రెడ్డి మాట్లాడుతూ విద్యా ర్థులు చిన్నతనం నుంచే సేవా గుణం అలవరు చుకోవాలని సూచించారు. ఈ కార్యక్రమంలో ఉపాధ్యాయులు గోపాలకృష్ణ, శంకరయ్య, మోహన్, చిట్టిబాబు, రమేష్, బాబు, సురేష్ పాల్గొన్నారు.