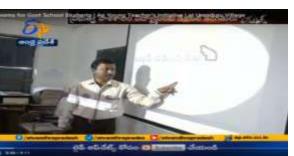

# ప్రభుత్వ పాఠశాలలో ఈ-స్కార్ట్ బోధన

- డీవీడీలో పాఠ్యాంశాలు
- ఆసక్తి చూపిస్తున్న విద్యార్థులు
- ఇది ఓ ఉపాధ్యాయుడి ప్రతిభ

శ్రీకాళహస్తి టౌన్, న్యూస్లైన్: సాధారణ పద్ద తుల్లో కన్నా, నేటి సాంకేతిక పరిజ్ఞానాన్ని ఉప యోగించుకుని విభిన్న రీతిలో విద్యా బోధన చేస్తేనే విద్వార్తులు విషయ వరిజ్జానాన్ని వేగంగా అరం చేసుకోగలరని గ్రహించిన ఓ ఉపాధ్యా యుడి కృషితో ఈ-స్మార్ట్ ఎద్యుకేషన్ రూపుదిద్ద కుంది. సురేష్ అనే ఉపాధ్యాయుడు ఈ బోధనా విధానాన్ని తయారు చేశారు. ప్రయోగాలు, చిత్రాలు, ఫాటోలను చూడడం ద్వారా కన్నా ఈ-స్మార్డ్ వల్ల విద్యార్థులు త్వరితగతిన సబ్జెక్టు పరిజ్ఞానం పెంచుకోగలరని నిరూపిస్తున్నారు. రాష్ట్రంలో ఎక్కడా లేని విధంగా ఈ కొత్త ప్రాజె క్షుకు శ్రీకారం చుట్టడంతో దీనిపై విద్యార్హులు ఎంతో ఆసక్తి కనబరుస్తున్నారు. ఈ బోధనను రాష్ట్ర వ్యాప్తంగా అన్ని పాఠశాలల్లో అమలు చేసేందుకు విద్యాశాఖ కార్వాచరణ రూపాం దిస్తోంది. చ్రస్తుతం ప్రయోగాత్మకంగా మూడు జిల్లాల్లో 'ఈ' బోధన ప్రారంభమెంది. శ్రీకాళ హస్తి పట్టణానికి చెందిన నురేష్ స్వానిక జిల్లా పరిషత్ బాలుర ఉన్నత పాఠశాలలో సాంఘిక శాస్త్ర ఉపాధ్యాయుడిగా పనిచేస్తున్నారు. మొదట్లో చిత్రాలను, ఫాటోలను చూపి విద్యార్తు లకు పాఠాలు బోధించేవారు.

సులభంగా అర్ధమహ్వాలని అందుబాటులో ఉన్న సాంకేతిక పరిజ్ఞానాన్ని ఉపయోగించి ఈ-స్మార్ట్ బోధనకు రూపకల్పన చేశారు. 'హీ మాలయ పర్వతాలు' అనే పాఠ్యాంశానికి అవస

ప్రాంజెక్టర్ అపరేట్ చేస్తున్న సురేష్

రమైన సమాచారానికి సంబంధించి ఫాటోలు, పీడియోలను సేకరించారు. వివిధ భాగాలుగా విభజించి విద్యార్థులకు ఆర్థమయ్యే రీతిలో వీడి యాలో పొందువర్సారు. హిమాలయాలు ఏర్ప డిన విధానం, చరిత్ర, పౌరకాస్త్రం, భూగోళం, ఖండాలు, మహాసముద్రాలు, భారత భౌతిక స్వరూపం, నదులు, రాజధానులు, రైల్వేలు, త్రవంచ యుద్వాలు, జాతీయ నాయకులు, భూకంపాలు, సునామీ, ఆలయాలు, సహాయ విరాకరణ, దండి సత్యాగ్రహం, జలియన్వాలా బాగ్ దురంతం...ఇలా పలు విషయాలను, 6 నుంచి 9వ తరగతి వరకు పాత్యాంశాలను డీవీడీల్లో పొందుపరిచారు.

#### ప్రాణిక్టర్ ద్వారా బోధన

డీవీడీల ద్వారా విద్యార్థులకు బోధించేందుకు వీలుగా పాఠశాలలో ఓ ప్రత్యేక గదిని కేటా యించారు. ప్రొజెక్టర్ ద్వారా బోధన ప్రారం భించడంతో విద్యార్థులు ఈ విధానంపై మక్కువ పెంచుకుని ఆనక్తిగా వినసాగారు. ప్రతి తరగ

#### ప్రాజెక్టర్లలో పాఠ్యాంతం

తిలోను గంట పాటు ఇలా బోధిస్తున్నారు. మొత్తం 90 పాత్యాంశాలను ఆయన డీవీడీల్లో రూపొందించి రాష్ట్ర, జిల్లా స్వాయి విద్యాశాఖాధి కారులకు అందజేశారు. వీటిని పరిశీలించిన అధి కారులు ఆయన్ను ఆభినందించి, రాష్ట్రవ్యాప్తంగా మరికొన్ని జిల్లాలకు వాటిని అందజేశారు. ఈ నేపథ్యంలో ప్రయోగాత్మకంగా ప్రస్తుతం మూడు జిల్లాల్లో ఈ-స్మార్ట్ బోధన ప్రారంభమైంది.