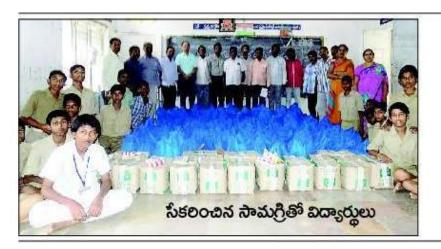

#### BOOKS DISTRIBUTION 10 SCHOOLS, 600 STUDENTS WORTH Rs. 36,000/-

ZPHS, PANDURU, CHITTOOR DISTRICT

ZPHS, NELAVAI, CHITTOOR DISTRICT

ZPHS, RAJAGOPALA PURAM, CHITTOOR DISTRICT

ZPHS, OBULAYA PALLI, CHITTOOR DISTRICT

ZPHS, VAMPALLI, CHITTOOR DISTRICT

ZPHS, AKKURTHI, CHITTOOR DISTRICT