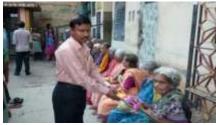

#### SERVING OLDAGE PEOPLE WITH FRUITS, BREAD AND OTHER FOOD ARTICLES.

#### వృద్ధలకు పండ్లు పంపిణి

పండ్లు అందజేస్తున్న హెచ్ఎం సుబ్రమణ్యంరెడ్డి

శీకాశహస్తి టౌన్: పట్టణంలోని సన్నిధి వీధిలో ఉన్న వృద్ధాశమంలోని 32 మంది వృద్ధలకు బాలుర ఉన్నత పాఠశాల విద్యార్థులు, ట్రధానో పాధ్యాయుడు సుట్రమణ్యంరెడ్డి పండ్లు, తిను బండారాలు, టెడ్డు పంపిణీ చేశారు. అనం తరం సుట్రమణ్యం రెడ్డి మాట్లాడుతూ విద్యా ర్థులు చిన్నతనం నుంచే సేవా గుణం అలవరు చుకోవాలని సూచించారు. ఈ కార్యక్రమంలో ఉపాధ్యాయులు గోపాలకృష్ణ, శంకరయ్య, మోహన్, చిట్టిబాబు, రమేష్, బాబు, సురేష్ పాల్గొన్నారు.