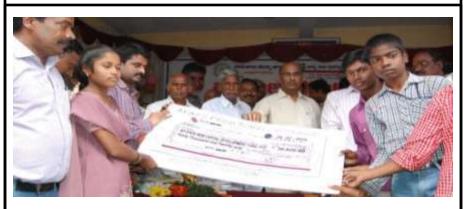

#### ఆడియో మెటీలియల్ పంపిణీ

నత్మవీడు, మ్యాస్లిలైడ్ మండలంలోని రాజగోపాలవురం ఉన్నత పాఠశాల 10వ తరుగతి విద్యార్థులకు అడియో మెటీరియలేను గురు మిత్ర ఫొంరేషన్ అధ్వర్యంలో బుధవారం ఉదితంగా మంసిడీ దేశారు. ఈ సందర్భంగా గురుమిత్ర ఫౌంరేషన్ వ్యవస్థాపకులు చెంచయ్య మాట్లాడుతూ శ్రీకాళహస్తి జిల్లా పరిషత్ ఉన్నత పాఠశాల సాంఘిక శాస్త్ర ఉపాధ్యాయుడు కునాటి సురేష్ తయారు చేసిన మెటీరియల్ మంభలైలిలో ఆర్థమయ్యేరా ఉండన్నారు. ఈ మెటీరి యల్ను ఉపయోగించుకొని విద్యార్థులు గ్రేడ్ వన్ ర్యాంకులు పొండాలని కోరారు, ఈ కార్యక్రమంలో శ్రీనివాసులు, గంగాధరం, రమణయ్య, ప్రధానోపాధ్యాయులు మాధవయ్య, మధు, బత్తిరెక్టి తవితరులు పాల్గొన్నారు.