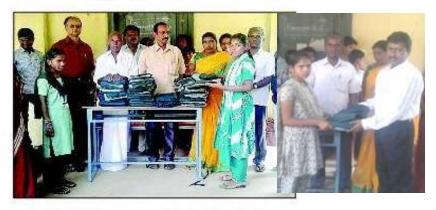

#### ఆడియో మెటీలియల్ పంపిణీ

నత్మవీడు, మ్యాస్లిలైడ్ మండలంలోని రాజగోపాలవురం ఉన్నత పాఠశాల 10వ తరుగతి విద్యార్థులకు అడియో మెటీరియలేను గురు మిత్ర ఫొంరేషన్ అధ్వర్యంలో బుధవారం ఉదితంగా మంసిడీ దేశారు. ఈ సందర్భంగా గురుమిత్ర ఫౌంరేషన్ వ్యవస్థాపకులు చెంచయ్య మాట్లాడుతూ శ్రీకాళహస్తి జిల్లా పరిషత్ ఉన్నత పాఠశాల సాంఘిక శాస్త్ర ఉపాధ్యాయుడు కునాటి సురేష్ తయారు చేసిన మెటీరియల్ మంభలైలిలో ఆర్థమయ్యేరా ఉండన్నారు. ఈ మెటీరి యల్ను ఉపయోగించుకొని విద్యార్థులు గ్రేడ్ వన్ ర్యాంకులు పొండాలని కోరారు, ఈ కార్యక్రమంలో శ్రీనివాసులు, గంగాధరం, రమణయ్య, ప్రధానోపాధ్యాయులు మాధవయ్య, మధు, బత్తిరెక్టి తవితరులు పాల్గొన్నారు.

#### ప్లేట్లు, గ్లాసుల వితరణ

శ్రీకాశహస్తి రూరల్ : మండలంలోని ఊరం దూరు ఎస్టీకాలనీలోని ప్రాథమిక పాఠశాల విద్యార్థులకు మన్నాన్న మాలులు పిణీ చేశారు పాలులు ఉన్నత పాట్లాలు సురేష్ దంపతుల అందజేశారు. ఎంఈవో బాలయ్య, ఊరందూరు ఉన్నత పాఠశాల హెచ్ఎం శ్యామలాబాయి పాల్గొన్నారు.

## <u>බ</u>යුත්තුවෙන් පිට-සාවා බණ්රස

నారాయణపురం(శ్రీకాకహస్తి గ్రామీణం), న్యూస్ట్ మేండలం లోని జింగిళిపాశెం ఎస్టీకాలసీ ప్రాథమిక పాఠశాల విద్యార్థులకు బుధ వారం కంచాలను పంపిణీ చేశారు. పట్టణంలోని బాలుర ఉన్నత పాఠ శాల సాంఘికశాస్త్రం ఉపాధ్యాయులు కూనాటి సురేష్, శాంతి దంప తులు విద్యార్థులకు మధ్యాహ్నం భోజనం చేసేందుకు అవసరమైన పళ్లలను వితరణగా అందించారు. మండల విద్యాశాఖాధికారి బాలయ్య, సీఆర్సీ ప్రధానోపాధ్యాయులు శ్యామలాబాయి పాల్గొన్నారు.