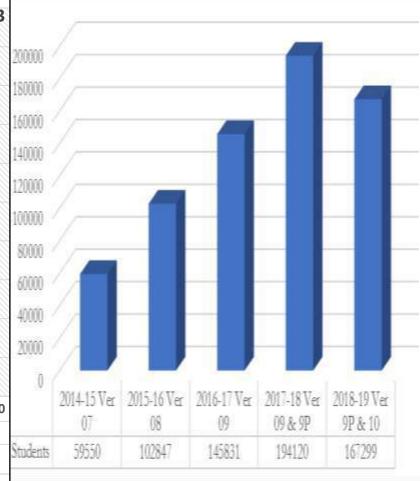

జపాత్వయందు ఇప్పటికే 45 కాతం ప్రక్రియే పూర్ణి చేశారు. ఈయన తయారు చేసిన పార్యాంకాలను రారాష 8000 మందిక పైగా ఉపాధ్యాయులు majornati transati, est. 25

మస్తిష్కం..ఆలోచనల పుట్ట. ఎన్నో ఊహలు.. మరెన్నో ఆవిష్కరణలు. పతి ఒక్కల అంతరాణలో నిగూడంగా దాగి ఉంటాయి. కావాచ్చిం దలా వాటీని తబ్లి లేప్ చొరవే. జడ్సీ ఉన్నత పారశాల ఉపాధ్యాయులు ఆ దిశగా ఓ లడుగు ముందుకేశారు. స్పజనాత్మక అలోచనలతో වතාල්, బోధనతో ముందుకెళ్ళూ ఉత్తమ బోధనకు నాంది పలికారు. - న్యూస్ట్ టుడే, శ్రీకాశహస్తి

# I have developed of E-Content and introduced in the government schools to increase enrollment.