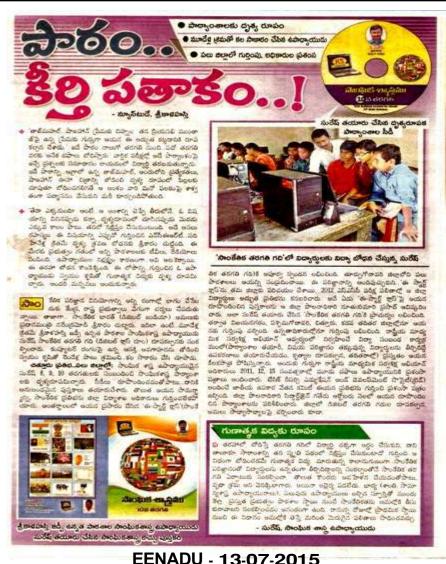

# సర్కారు బడిలో 'ఈ-విద్య'

ఈ-విద్యను వివరిస్తున్న సురేష్ - స్వార్ట్ విధానంలో బొమ్మలను చూవుతూ బోధన చేస్తున్న దృశ్యం

శ్రీకాశహస్తి, జూలై 4(ఆస్లెన్):శ్రీకాశహ స్త్రిలోని జిల్లా పరిషత్ బాలుర ఉన్నత పాఠ శాల లో 'ఈ-విద్య'ను సోమవారం ప్రారం భించారు. ఈ పాఠశాలలో సోషియల్ నబ్జె క్లును బోధించే సురేష్ అనే ఉపాధ్యాయుడు ఈ విధానానికి శ్రీకారం చుట్టారు. చరిత్ర,

ఆరు నుండి పదవ తరగతి వరకు భౌగోళిక శాస్త్రాలకు సంబంధించి అన్ని పాత్యాంశా లకు సంబంధించిన డీవీడీలను తయారుచే

శారు. ఈ డీవీడీలను కంహ్యాటర్లో ఉంచి ప్రాజెక్టర్ ద్వారా పెద్ద తెరపై వీటిని పడేటట్లు ఏర్పాటు చేశారు. తెరపై సినిమాలాగా పా ర్యాంకాలను కూడా తెరపై చూపిస్తూ 'ఈ-విధానం' దారా బోధన చేయవచ్చని ఈ సందర్భంగా ఉపాధ్యాయుడు సురేష్ తెలి పారు. పూర్య విద్యారుల ఆర్థిక సాయంతో ప్రాజెక్టర్, టీవీ, డీవీడ్, స్క్రీన్ సమకూర్పి నట్లు ఆయన చెప్పారు. ఇలా బోధన చేయ దం వలన విద్యార్తులు పాత్యాంశాలను సుల భంగా గుర్తు పెట్టుకోవచ్చన్నారు. ప్రభుత్వ పాఠశాలలో ఎవరైనా ఈ విధానంలో బో ధించాలనుకుంటే తనను సంచ్రదిస్తే డీవీడీ లను అందవేస్తానని ఆయన చెప్పారు. సోషీ యల్తో పాటు సైన్సు పార్యాంశాలకు సం బంధించిన డీవీడీలు కూడా తన వద్ద ఉన్న టు ఆయన చెప్పారు. మరిన్ని వివరాలకు 9441775926 ఫోన్ నెంబరును సంపదిం සాలని ఆయన విజ్ఞప్తి చేశారు. ఈ కార్యక మంలో పాఠశాల ఉపాధ్యాయులు మోహన్ తదితరులు పాల్చొన్నారు.