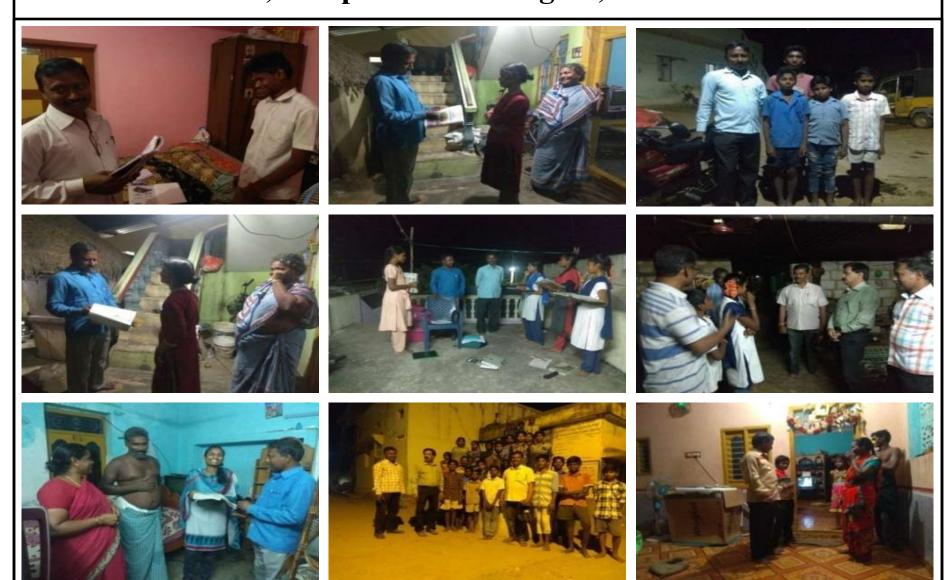

#### SERVING OLDAGE PEOPLE WITH FRUITS, BREAD AND OTHER FOOD ARTICLES.

#### వృద్ధలకు పండ్లు పంపిణి

పండ్లు అందజేస్తున్న హెచ్ఎం సుబ్రమణ్యంరెడ్డి

శీకాశహస్తి టౌన్: పట్టణంలోని సన్నిధి వీధిలో ఉన్న వృద్ధాశమంలోని 32 మంది వృద్ధలకు బాలుర ఉన్నత పాఠశాల విద్యార్థులు, ట్రధానో పాధ్యాయుడు సుట్రమణ్యంరెడ్డి పండ్లు, తిను బండారాలు, టెడ్డు పంపిణీ చేశారు. అనం తరం సుట్రమణ్యం రెడ్డి మాట్లాడుతూ విద్యా ర్థులు చిన్నతనం నుంచే సేవా గుణం అలవరు చుకోవాలని సూచించారు. ఈ కార్యక్రమంలో ఉపాధ్యాయులు గోపాలకృష్ణ, శంకరయ్య, మోహన్, చిట్టిబాబు, రమేష్, బాబు, సురేష్ పాల్గొన్నారు.