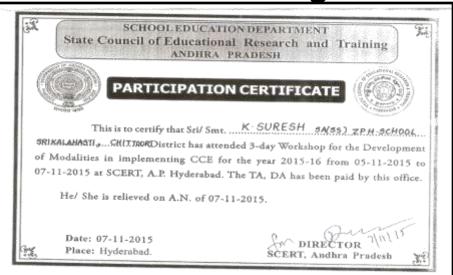

# Facilitation by The Incharge Director, APSCERT (2012) for the services in ICT using in the government schools.

# Facilitation by The Director, APSCERT (Jan-2020) for the services in ICT using in the government schools.