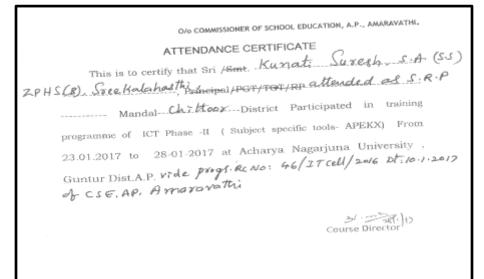

for confidential work pertaining to SSC Public Examinations, March 2017 and relieved on 24-11-2016 AN.

Station: Hyderabad Date: 24-11-2016

DEPUTY COMMISSIONER 4/16

SCHOOL EDUCATION DEPARTMENT

#### RELIEVING CERTIFICATE

This is to certify that <u>Sri K.Suresh</u>, <sub>SA</sub> ZPHS, Srikalahasti of Chittoor District has attended this office on 21-11-2016 FN for confidential work pertaining to SSC Public Examinations, March 2017 and relieved on 24-11-2016 AN.

Station: Hyderabad Date: 24-11-2016

DEPUTY COMMISSIONER 4411

This is to certify that Sri/Smt. K. Standard Workshop on Confidential work from 07-11-2016 to 10-11-2016 at SCERT, Vijayawada, Andhra Pradesh. The TA, DA has been paid by this office.

He/She is relieved on A.N. of 10-11-2016.

Date: 10-11-2016
Place: Vijayawada











#### ATTENDANCE CERTIFICATE

This is to certify that Sri/Smt K Suresh SA-Social Zphs, Srikalahasti . Srikalahasti Mandal, Chittoor District has attended "TWO DAY CREW WORK SHOP ON "APEX SUBJECTS FORUM from 26/08/2016 to 27/08/2016, held at Narayana Engineering College, Haranadhapuram, Nellore.

He/ she was paid TA & DA for the said training programme



#### Eenadu AP STATE EDITION 08-09-2016



నైపుణ్యాల వేచిక



• వేటలోనే తెలికారగా కాస్టులో అనులు . In his deposed order

## నైపుణ్యాల వేదిక 'అపెక్స్

- · become added son intrace
- zá ogo kon áðreydunki ανοδέκε ακτινικός
- баоб'й этомен окроб едиц
- За ћио опрочий деоро

requisitris) - influid de

Situation of the State States of the organization and account the and again paints of template and if not regard at the experient from agai