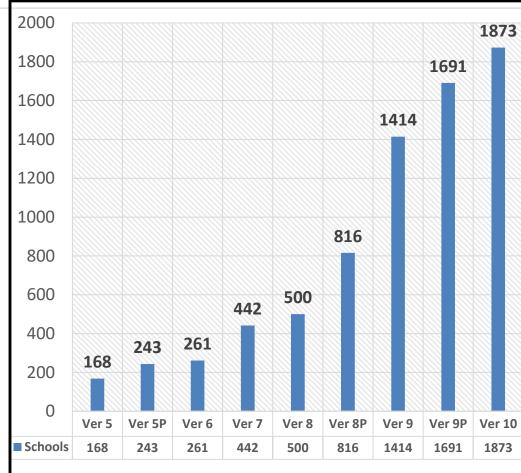

## No of Schools covered – as on 31 Mar 2019

# No of Students covered – as on 31 Mar 2019

**TOTAL SCHOOLS: 1,873** 

**TOTAL STUDENTS : 4,33,512** 