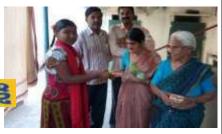

#### ప్లేట్లు, గ్లాసుల వితరణ

శ్రీకాశహస్తి రూరల్ : మండలంలోని ఊరం దూరు ఎస్టీకాలనీలోని ప్రాథమిక పాఠశాల విద్యార్థులకు మన్నాన్న మాలులు పిణీ చేశారు పాలులు ఉన్నత పాట్లాలు సురేష్ దంపతుల అందజేశారు. ఎంఈవో బాలయ్య, ఊరందూరు ఉన్నత పాఠశాల హెచ్ఎం శ్యామలాబాయి పాల్గొన్నారు.

## <u>බ</u>යුත්තුවෙන් පිට-සාවා බණ්රස

నారాయణపురం(శ్రీకాకహస్తి గ్రామీణం), న్యూస్ట్ మేండలం లోని జింగిళిపాశెం ఎస్టీకాలసీ ప్రాథమిక పాఠశాల విద్యార్థులకు బుధ వారం కంచాలను పంపిణీ చేశారు. పట్టణంలోని బాలుర ఉన్నత పాఠ శాల సాంఘికశాస్త్రం ఉపాధ్యాయులు కూనాటి సురేష్, శాంతి దంప తులు విద్యార్థులకు మధ్యాహ్నం భోజనం చేసేందుకు అవసరమైన పళ్లలను వితరణగా అందించారు. మండల విద్యాశాఖాధికారి బాలయ్య, సీఆర్సీ ప్రధానోపాధ్యాయులు శ్యామలాబాయి పాల్గొన్నారు.