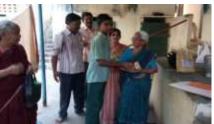

#### ప్లేట్లు, గ్లాసుల వితరణ

శ్రీకాశహస్తి రూరల్ : మండలంలోని ఊరం దూరు ఎస్టీకాలనీలోని ప్రాథమిక పాఠశాల విద్యార్థులకు మన్నాన్న మాలులు పిణీ చేశారు పాలులు ఉన్నత పాట్లాలు సురేష్ దంపతుల అందజేశారు. ఎంఈవో బాలయ్య, ఊరందూరు ఉన్నత పాఠశాల హెచ్ఎం శ్యామలాబాయి పాల్గొన్నారు.