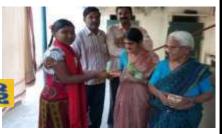

## <u>බ</u>යුත්තුවෙන් පිට-සාවා බණ්රස

నారాయణపురం(శ్రీకాకహస్తి గ్రామీణం), న్యూస్ట్ మేండలం లోని జింగిళిపాశెం ఎస్టీకాలసీ ప్రాథమిక పాఠశాల విద్యార్థులకు బుధ వారం కంచాలను పంపిణీ చేశారు. పట్టణంలోని బాలుర ఉన్నత పాఠ శాల సాంఘికశాస్త్రం ఉపాధ్యాయులు కూనాటి సురేష్, శాంతి దంప తులు విద్యార్థులకు మధ్యాహ్నం భోజనం చేసేందుకు అవసరమైన పళ్లలను వితరణగా అందించారు. మండల విద్యాశాఖాధికారి బాలయ్య, సీఆర్సీ ప్రధానోపాధ్యాయులు శ్యామలాబాయి పాల్గొన్నారు.