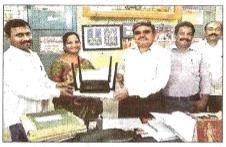

# DONATION OF WIFI ROUTER AND OTHER MATERIAL Rs. 5000/-

#### పాఠశాలకు ఇంటర్మెట్, వైపై పలకరాల వితరణ

తీకాళహస్తి టౌన్ : పట్టణంలోని జిల్లా పరిషత్ బాలుర ఉన్నత పాఠ శాలకు అదే పాఠశాలలో పని చేస్తున్న ఉపాధ్యాయుడు సురేష్, శాంతి దంపతులు అధునాతన వైహై, ఇంటర్నెట్ పరికరాలను విత రణ చేశారు. వీటిని మంగళవారం ఎంఈవో బాలయ్యకు వారు అంద

జేశారు. ఈ సందర్భంగా ఎంఈవో మాట్లాడుతూ ఇకపై బాలుర పాఠశాలలో వైపై సౌకర్యంతో డ్రతి తరగతి గదిలోనూ ల్యాప్ట్లటాప్ తో విద్యార్ధులకు బోధన సాగించ నున్నామన్నారు. రాష్ట్రంలో పూర్తి స్థాయి వైపై సౌకర్యమున్న తొలి ప్రభుత్వ ఉన్నత పాఠశాల ఇదేనన్నారు. అలాగే విద్యార్థులకు ఈ–టెక్స్తో విద్యను ఉచితంగా అందిచాలనే ధ్యేయంతో ఉపాధ్యాయులు ఉన్నారని ఆయన పేర్కొన్నారు. కార్యక్ర మంలో ఇన్చార్జ్ హెచ్ఎం గిర్మిపకాష్, మధుబాబు, చిట్టిబాబు, ఉపాధ్యాయులు, విద్యార్థులు పాల్గొన్నారు.