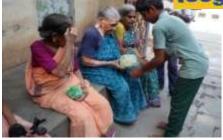

#### SERVING OLDAGE PEOPLE WITH FRUITS, BREAD AND OTHER FOOD ARTICLES.

#### వృద్ధలకు పండ్లు పంపిణి

పండ్లు అందజేస్తున్న హెచ్ఎం సుబ్రమణ్యంరెడ్డి

శీకాళహస్తి టౌన్: పట్టణంలోని సన్నిధి వీధిలో ఉన్న వృద్ధాశమంలోని 32 మంది వృద్ధలకు బాలుర ఉన్నత పాఠశాల విద్యార్థులు, ప్రధానో పాధ్యాయుడు సుబ్రమణ్యంరెడ్డి పండ్లు, తిను బండారాలు, బ్రౌడ్డు పంపిణీ చేశారు. అనం తరం సుబ్రమణ్యం రెడ్డి మాట్లాడుతూ విద్యా ర్థులు చిన్నతనం నుంచే సేవా గుణం అలవరు చుకోవాలని సూచించారు. ఈ కార్యక్రమంలో ఉపాధ్యాయులు గోపాలకృష్ణ, శంకరయ్య, మోహన్, చిట్టిబాబు, రమేష్, బాబు, సురేష్ పాల్గొన్నారు.