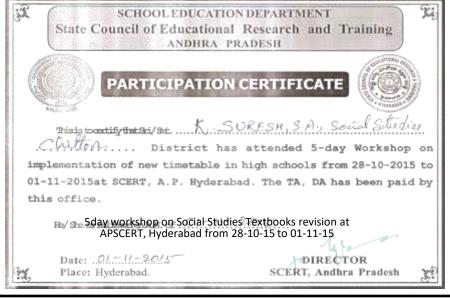

# Facilitation by The Incharge Director, APSCERT (2012) for the services in ICT using in the government schools.

# Facilitation by The Director, APSCERT (Jan-2020) for the services in ICT using in the government schools.