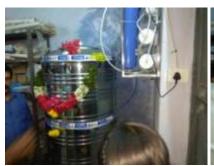

| 42    | 53           | 149           |
| 19         | Number Passed                | Social<br>Studies  | 42    | 53           | 149           |
| 2018- 2019 | Pass percentage              |                    | 100 % | 100 %        | 100 %         |
| 20         | Average Marks in the subject |                    | 84    | 75           | 68            |

### I donated books, Lunch plates and glasses to several schools.

#### BOOKS DISTRIBUTION 10 SCHOOLS, 600 STUDENTS WORTH Rs. 36,000/-



ZPHS, PANDURU, CHITTOOR DISTRICT



ZPHS, NELAVAI, CHITTOOR DISTRICT



ZPHS, RAJAGOPALA PURAM, CHITTOOR DISTRICT



ZPHS, OBULAYA PALLI, CHITTOOR DISTRICT



ZPHS, VAMPALLI, CHITTOOR DISTRICT



ZPHS, AKKURTHI, CHITTOOR DISTRICT

## R.O. WATER PLANT DONATED BY ALMNI: WORTH Rs. 80,000/- (2018)













### BOOKS, PLATES AND GLASSES DONATION FOR MID-DAY MEALS WORTH Rs. 20,000/- (2016-17)

#### ఆడియో మెటీలియల్ పంపిణీ



నత్మవీడు, మ్యాస్లిలైడ్ మండలంలోని రాజగోపాలవురం ఉన్నత పాఠశాల 10వ తరుగతి విద్యార్థులకు అడియో మెటీరియలేను గురు మిత్ర ఫొంరేషన్ అధ్వర్యంలో బుధవారం ఉదితంగా మంసిడీ దేశారు. ఈ సందర్భంగా గురుమిత్ర ఫౌంరేషన్ వ్యవస్థాపకులు చెంచయ్య మాట్లాడుతూ శ్రీకాళహస్తి జిల్లా పరిషత్ ఉన్నత పాఠశాల సాంఘిక శాస్త్ర ఉపాధ్యాయుడు కునాటి సురేష్ తయారు చేసిన మెటీరియల్ మంభలైలిలో ఆర్థమయ్యేరా ఉండన్నారు. ఈ మెటీరి యల్ను ఉపయోగించుకొని విద్యార్థులు గ్రేడ్ వన్ ర్యాంకులు పొండాలని కోరారు, ఈ కార్యక్రమంలో శ్రీనివాసులు, గంగాధరం, రమణయ్య, ప్రధానోపాధ్యాయులు మాధవయ్య, మధు, బత్తిరెక్టి తవితరులు పాల్గొన్నారు.

#### ప్లేట్లు, గ్లాసుల వితరణ



శ్రీకాశహస్తి రూరల్ : మండలంలోని ఊరం దూరు ఎస్టీకాలనీలోని ప్రాథమిక పాఠశాల విద్యార్థ