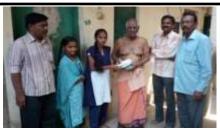

#### ఆడియో మెటీలియల్ పంపిణీ

నత్మవీడు, మ్యాస్లిలైడ్ మండలంలోని రాజగోపాలవురం ఉన్నత పాఠశాల 10వ తరుగతి విద్యార్థులకు అడియో మెటీరియలేను గురు మిత్ర ఫొంరేషన్ అధ్వర్యంలో బుధవారం ఉదితంగా మంసిడీ దేశారు. ఈ సందర్భంగా గురుమిత్ర ఫౌంరేషన్ వ్యవస్థాపకులు చెంచయ్య మాట్లాడుతూ శ్రీకాళహస్తి జిల్లా పరిషత్ ఉన్నత పాఠశాల సాంఘిక శాస్త్ర ఉపాధ్యాయుడు కునాటి సురేష్ తయారు చేసిన మెటీరియల్ మంభలైలిలో ఆర్థమయ్యేరా ఉండన్నారు. ఈ మెటీరి యల్ను ఉపయోగించుకొని విద్యార్థులు గ్రేడ్ వన్ ర్యాంకులు పొండాలని కోరారు, ఈ కార్యక్రమంలో శ్రీనివాసులు, గంగాధరం, రమణయ్య, ప్రధానోపాధ్యాయులు మాధవయ్య, మధు, బత్తిరెక్టి తవితరులు పాల్గొన్నారు.