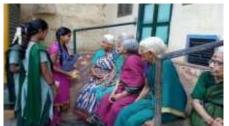

#### SERVING OLDAGE PEOPLE WITH FRUITS, BREAD AND OTHER FOOD ARTICLES.

#### వృద్ధలకు పండ్లు పంపిణి

పండ్లు అందజేస్తున్న హెచ్ఎం సుబ్రమణ్యంరెడ్డి

శీకాశహస్తి టౌన్: పట్టణంలోని సన్నిధి వీధిలో ఉన్న వృద్ధాశమంలోని 32 మంది వృద్ధలకు బాలుర ఉన్నత పాఠశాల విద్యార్థులు, ట్రధానో పాధ్యాయుడు సుట్రమణ్యంరెడ్డి పండ్లు, తిను బండారాలు, టెడ్డు పంపిణీ చేశారు. అనం తరం సుట్రమణ్యం రెడ్డి మాట్లాడుతూ విద్యా ర్థులు చిన్నతనం నుంచే సేవా గుణం అలవరు చుకోవాలని సూచించారు. ఈ కార్యక్రమంలో ఉపాధ్యాయులు గోపాలకృష్ణ, శంకరయ్య, మోహన్, చిట్టిబాబు, రమేష్, బాబు, సురేష్ పాల్గొన్నారు.