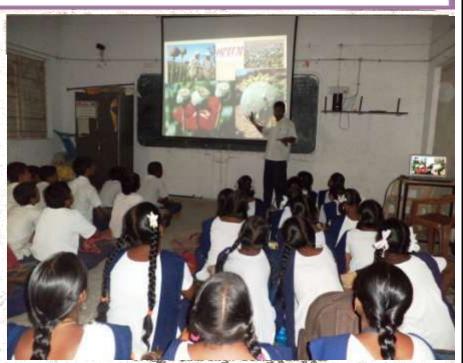

# ప్రభుత్వ పాఠశాలలో ఈ-స్కార్ట్ బోధన

- డీవీడీలో పాఠ్యాంశాలు
- ఆసక్తి చూపిస్తున్న విద్యార్థులు
- ఇది ఓ ఉపాధ్యాయుడి ప్రతిభ

శ్రీకాళహస్తి టౌన్, న్యూస్లైన్: సాధారణ పద్ద తుల్లో కన్నా, నేటి సాంకేతిక పరిజ్ఞానాన్ని ఉప యోగించుకుని విభిన్న రీతిలో విద్యా బోధన చేస్తేనే విద్వార్తులు విషయ వరిజ్జానాన్ని వేగంగా అరం చేసుకోగలరని గ్రహించిన ఓ ఉపాధ్యా యుడి కృషితో ఈ-స్మార్ట్ ఎద్యుకేషన్ రూపుదిద్ద కుంది. సురేష్ అనే ఉపాధ్యాయుడు ఈ బోధనా విధానాన్ని తయారు చేశారు. ప్రయోగాలు, చిత్రాలు, ఫాటోలను చూడడం ద్వారా కన్నా ఈ-స్మార్డ్ వల్ల విద్యార్థులు త్వరితగతిన సబ్జెక్టు పరిజ్ఞానం పెంచుకోగలరని నిరూపిస్తున్నారు. రాష్ట్రంలో ఎక్కడా లేని విధంగా ఈ కొత్త ప్రాజె క్షుకు శ్రీకారం చుట్టడంతో దీనిపై విద్యార్హులు ఎంతో ఆసక్తి కనబరుస్తున్నారు. ఈ బోధనను రాష్ట్ర వ్యాప్తంగా అన్ని పాఠశాలల్లో అమలు చేసేందుకు విద్యాశాఖ కార్వాచరణ రూపాం దిస్తోంది. చ్రస్తుతం ప్రయోగాత్మకంగా మూడు జిల్లాల్లో 'ఈ' బోధన ప్రారంభమెంది. శ్రీకాళ హస్తి పట్టణానికి చెందిన నురేష్ స్వానిక జిల్లా పరిషత్ బాలుర ఉన్నత పాఠశాలలో సాంఘిక శాస్త్ర ఉపాధ్యాయుడిగా పనిచేస్తున్నారు. మొదట్లో చిత్రాలను, ఫాటోలను చూపి విద్యార్తు లకు పాఠాలు బోధించేవారు.

సులభంగా అర్ధమహ్వాలని అందుబాటులో ఉన్న సాంకేతిక పరిజ్ఞానాన్ని ఉపయోగించి ఈ-స్మార్ట్ బోధనకు రూపకల్పన చేశారు. 'హీ మాలయ పర్వతాలు' అనే పాఠ్యాంశానికి అవస

ప్రాంజెక్టర్ అపరేట్ చేస్తున్న సురేష్

రమైన సమాచారానికి సంబంధించి ఫాటోలు, పీడియోలను సేకరించారు. వివిధ భాగాలుగా విభజించి విద్యార్థులకు ఆర్థమయ్యే రీతిలో వీడి యాలో పొందువర్సారు. హిమాలయాలు ఏర్ప డిన విధానం, చరిత్ర, పౌరకాస్త్రం, భూగోళం, ఖండాలు, మహాసముద్రాలు, భారత భౌతిక స్వరూపం, నదులు, రాజధానులు, రైల్వేలు, త్రవంచ యుద్వాలు, జాతీయ నాయకులు, భూకంపాలు, సునామీ, ఆలయాలు, సహాయ విరాకరణ, దండి సత్యాగ్రహం, జలియన్వాలా బాగ్ దురంతం...ఇలా పలు విషయాలను, 6 నుంచి 9వ తరగతి వరకు పాత్యాంశాలను డీవీడీల్లో పొందుపరిచారు.

#### ప్రాణిక్టర్ ద్వారా బోధన

డీవీడీల ద్వారా విద్యార్థులకు బోధించేందుకు వీలుగా పాఠశాలలో ఓ ప్రత్యేక గదిని కేటా యించారు. ప్రొజెక్టర్ ద్వారా బోధన ప్రారం భించడంతో విద్యార్థులు ఈ విధానంపై మక్కువ పెంచుకుని ఆనక్తిగా వినసాగారు. ప్రతి తరగ

#### ప్రాజెక్టర్లలో పాఠ్యాంతం

తిలోను గంట పాటు ఇలా బోధిస్తున్నారు. మొత్తం 90 పాత్యాంశాలను ఆయన డీవీడీల్లో రూపొందించి రాష్ట్ర, జిల్లా స్వాయి విద్యాశాఖాధి కారులకు అందజేశారు. వీటిని పరిశీలించిన అధి కారులు ఆయన్ను ఆభినందించి, రాష్ట్రవ్యాప్తంగా మరికొన్ని జిల్లాలకు వాటిని అందజేశారు. ఈ నేపథ్యంలో ప్రయోగాత్మకంగా ప్రస్తుతం మూడు జిల్లాల్లో ఈ-స్మార్ట్ బోధన ప్రారంభమైంది.