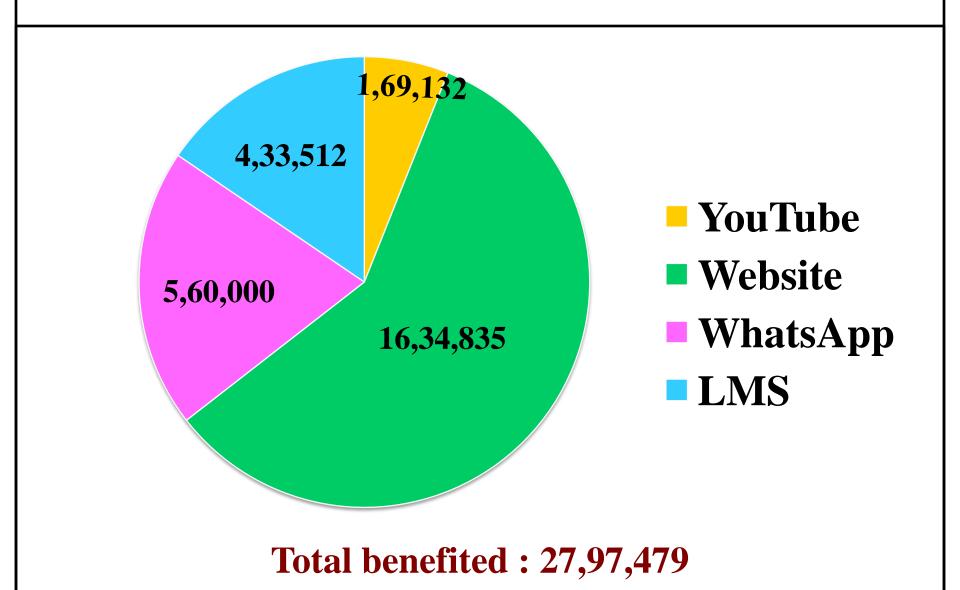

#### APPRECIATION LETTER FROM PRAVINYA FOUNDATION

My videos are donated to the "Pravinya Foundation", Hyderabad. **They Prepared LMS** (Moodle software) in interactive mode. They installed this e-content in Telangana in more than 2500 schools, trained more than 10,000 teachers. It is now useful to the **5,00,000** students directly.

# No of Students covered – as on 31 Mar 2019

**TOTAL SCHOOLS: 1,873** 

**TOTAL STUDENTS : 4,33,512** 

# BENEFICIARY STATUS: 17,00,349

Website: <a href="http://gurudeva.weebly.com/">http://gurudeva.weebly.com/</a>

| YEAR  | AVERAGE VISITORS PER DAY | TOTAL VISITORS |
|-------|--------------------------|----------------|
| 2010  | 26                       | 9490           |
| 2011  | 99                       | 36,135         |
| 2012  | 155                      | 56,575         |
| 2013  | 487                      | 1,77,755       |
| 2014  | 675                      | 2,46,375       |
| 2015  | 733                      | 2,67,545       |
| 2016  | 761                      | 2,77,765       |
| 2017  | 700                      | 2,55,500       |
| 2018  | 487                      | 1,77,755       |
| 2019  | 356                      | 1,29,940       |
| 2020  | 179                      | 65,514         |
| 2021  | 83                       | 14,940         |
| TOTAL |                          | 17,00,349      |