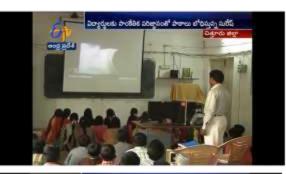

#### ప్రాణిక్టర్ ద్వారా బోధన

డీవీడీల ద్వారా విద్యార్థులకు బోధించేందుకు వీలుగా పాఠశాలలో ఓ ప్రత్యేక గదిని కేటా యించారు. ప్రొజెక్టర్ ద్వారా బోధన ప్రారం భించడంతో విద్యార్థులు ఈ విధానంపై మక్కువ పెంచుకుని ఆనక్తిగా వినసాగారు. ప్రతి తరగ

#### ప్రాజెక్టర్లలో పాఠ్యాంతం

తిలోను గంట పాటు ఇలా బోధిస్తున్నారు. మొత్తం 90 పాత్యాంశాలను ఆయన డీవీడీల్లో రూపొందించి రాష్ట్ర, జిల్లా స్వాయి విద్యాశాఖాధి కారులకు అందజేశారు. వీటిని పరిశీలించిన అధి కారులు ఆయన్ను ఆభినందించి, రాష్ట్రవ్యాప్తంగా మరికొన్ని జిల్లాలకు వాటిని అందజేశారు. ఈ నేపథ్యంలో ప్రయోగాత్మకంగా ప్రస్తుతం మూడు జిల్లాల్లో ఈ-స్మార్ట్ బోధన ప్రారంభమైంది.