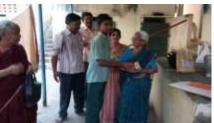

#### SERVING OLDAGE PEOPLE WITH FRUITS, BREAD AND OTHER FOOD ARTICLES.

#### వృద్ధలకు పండ్లు పంపిణి

పండ్లు అందజేస్తున్న హెచ్ఎం సుబ్రమణ్యంరెడ్డి

శీకాశహస్తి టౌన్: పట్టణంలోని సన్నిధి వీధిలో ఉన్న వృద్ధాశమంలోని 32 మంది వృద్ధలకు బాలుర ఉన్నత పాఠశాల విద్యార్థులు, ట్రధానో పాధ్యాయుడు సుట్రమణ్యంరెడ్డి పండ్లు, తిను బండారాలు, టెడ్డు పంపిణీ చేశారు. అనం తరం సుట్రమణ్యం రెడ్డి మాట్లాడుతూ విద్యా ర్థులు చిన్నతనం నుంచే సేవా గుణం అలవరు చుకోవాలని సూచించారు. ఈ కార్యక్రమంలో ఉపాధ్యాయులు గోపాలకృష్ణ, శంకరయ్య, మోహన్, చిట్టిబాబు, రమేష్, బాబు, సురేష్ పాల్గొన్నారు.