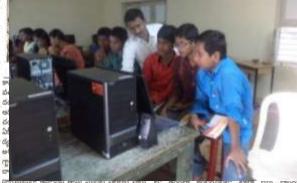

# సర్కారు బడిలో 'ఈ-విద్య'

ఈ-విద్యను వివరిస్తున్న సురేష్ - స్వార్ట్ విధానంలో బొమ్మలను చూవుతూ బోధన చేస్తున్న దృశ్యం

శ్రీకాశహస్తి, జూలై 4(ఆస్లెన్):శ్రీకాశహ స్త్రిలోని జిల్లా పరిషత్ బాలుర ఉన్నత పాఠ శాల లో 'ఈ-విద్య'ను సోమవారం ప్రారం భించారు. ఈ పాఠశాలలో సోషియల్ నబ్జె క్లును బోధించే సురేష్ అనే ఉపాధ్యాయుడు ఈ విధానానికి శ్రీకారం చుట్టారు. చరిత్ర,

ఆరు నుండి పదవ తరగతి వరకు భౌగోళిక శాస్త్రాలకు సంబంధించి అన్ని పాత్యాంశా లకు సంబంధించిన డీవీడీలను తయారుచే

శారు. ఈ డీవీడీలను కంహ్యాటర్లో ఉంచి ప్రాజెక్టర్ ద్వారా పెద్ద తెరపై వీటిని పడేటట్లు ఏర్పాటు చేశారు. తెరపై సినిమాలాగా పా ర్యాంకాలను కూడా తెరపై చూపిస్తూ 'ఈ-విధానం' దారా బోధన చేయవచ్చని ఈ సందర్భంగా ఉపాధ్యాయుడు సురేష్ తెలి పారు. పూర్య విద్యారుల ఆర్థిక సాయంతో ప్రాజెక్టర్, టీవీ, డీవీడ్, స్క్రీన్ సమకూర్పి నట్లు ఆయన చెప్పారు. ఇలా బోధన చేయ దం వలన విద్యార్తులు పాత్యాంశాలను సుల భంగా గుర్తు పెట్టుకోవచ్చన్నారు. ప్రభుత్వ పాఠశాలలో ఎవరైనా ఈ విధానంలో బో ధించాలనుకుంటే తనను సంచ్రదిస్తే డీవీడీ లను అందవేస్తానని ఆయన చెప్పారు. సోషీ యల్తో పాటు సైన్సు పార్యాంశాలకు సం బంధించిన డీవీడీలు కూడా తన వద్ద ఉన్న టు ఆయన చెప్పారు. మరిన్ని వివరాలకు 9441775926 ఫోన్ నెంబరును సంపదిం සాలని ఆయన విజ్ఞప్తి చేశారు. ఈ కార్యక మంలో పాఠశాల ఉపాధ్యాయులు మోహన్ తదితరులు పాల్చొన్నారు.