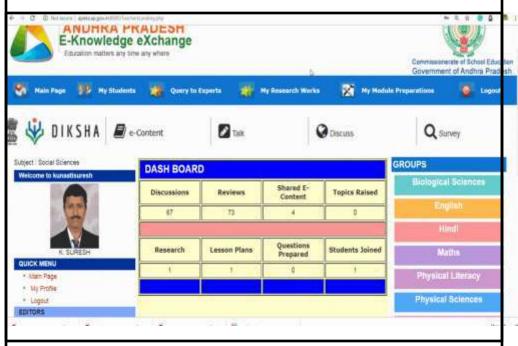

# I have been Preparing "Video lessons" and uploaded in DIKSHA, YouTube, Google drive, and http://gurudeva.weebly.com/.