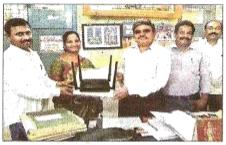

# DONATION OF WIFI ROUTER AND OTHER MATERIAL Rs. 5000/-

#### పాఠశాలకు ఇంటర్మెట్, వైపై పలకరాల వితరణ

తీకాళహస్తి టౌన్ : పట్టణంలోని జిల్లా పరిషత్ బాలుర ఉన్నత పాఠ శాలకు అదే పాఠశాలలో పని చేస్తున్న ఉపాధ్యాయుడు సురేష్, శాంతి దంపతులు అధునాతన వైహై, ఇంటర్నెట్ పరికరాలను విత రణ చేశారు. వీటిని మంగళవారం ఎంఈవో బాలయ్యకు వారు అంద

జేశారు. ఈ సందర్భంగా ఎంఈవో మాట్లాడుతూ ఇకపై బాలుర పాఠశాలలో వైపై సౌకర్యంతో డ్రతి తరగతి గదిలోనూ ల్యాప్ట్లటాప్ తో విద్యార్ధులకు బోధన సాగించ నున్నామన్నారు. రాష్ట్రంలో పూర్తి స్థాయి వైపై సౌకర్యమున్న తొలి ప్రభుత్వ ఉన్నత పాఠశాల ఇదేనన్నారు. అలాగే విద్యార్థులకు ఈ–టెక్స్తో విద్యను ఉచితంగా అందిచాలనే ధ్యేయంతో ఉపాధ్యాయులు ఉన్నారని ఆయన పేర్కొన్నారు. కార్యక్ర మంలో ఇన్చార్జ్ హెచ్ఎం గిర్మిపకాష్, మధుబాబు, చిట్టిబాబు, ఉపాధ్యాయులు, విద్యార్థులు పాల్గొన్నారు.