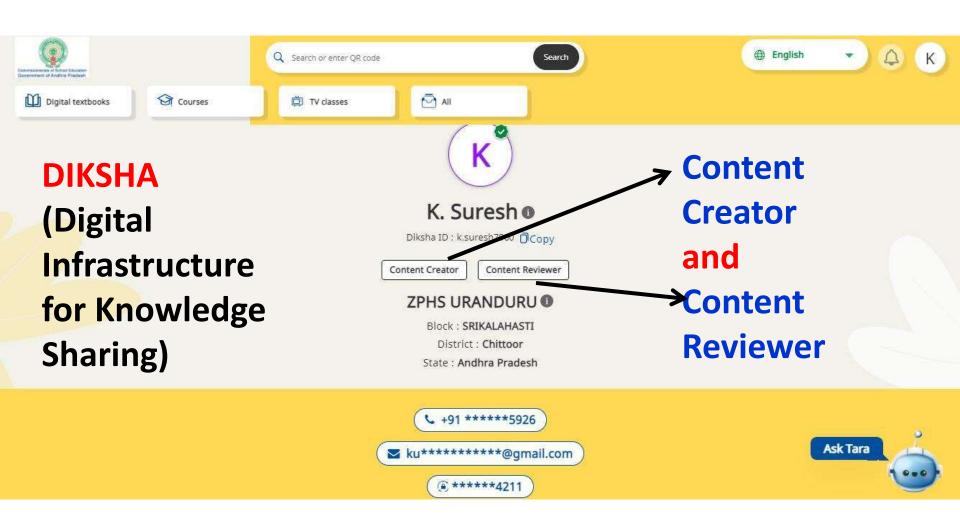

# I have been Preparing "Video lessons" and uploaded in DIKSHA, YouTube, Google drive, and http://gurudeva.weebly.com/.