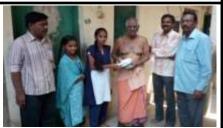

#### ఆడియో మెటీలియల్ పంపిణీ

నత్మవీడు, మ్యాస్లిలైడ్ మండలంలోని రాజగోపాలవురం ఉన్నత పాఠశాల 10వ తరుగతి విద్యార్థులకు అడియో మెటీరియలేను గురు మిత్ర ఫొంరేషన్ అధ్వర్యంలో బుధవారం ఉదితంగా మంసిడీ దేశారు. ఈ సందర్భంగా గురుమిత్ర ఫౌంరేషన్ వ్యవస్థాపకులు చెంచయ్య మాట్లాడుతూ శ్రీకాళహస్తి జిల్లా పరిషత్ ఉన్నత పాఠశాల సాంఘిక శాస్త్ర ఉపాధ్యాయుడు కునాటి సురేష్ తయారు చేసిన మెటీరియల్ మంభలైలిలో ఆర్థమయ్యేరా ఉండన్నారు. ఈ మెటీరి యల్ను ఉపయోగించుకొని విద్యార్థులు గ్రేడ్ వన్ ర్యాంకులు పొండాలని కోరారు, ఈ కార్యక్రమంలో శ్రీనివాసులు, గంగాధరం, రమణయ్య, ప్రధానోపాధ్యాయులు మాధవయ్య, మధు, బత్తిరెక్టి తవితరులు పాల్గొన్నారు.