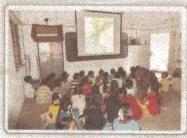

# ప్రభుత్వ పాఠశాలలో ఈ-స్కార్ట్ బోధన

- డీవీడీలో పాఠ్యాంశాలు
- ఆసక్తి చూపిస్తున్న విద్యార్థులు
- ఇది ఓ ఉపాధ్యాయుడి ప్రతిభ

శ్రీకాళహస్తి టౌన్, న్యూస్లైన్: సాధారణ పద్ద తుల్లో కన్నా, నేటి సాంకేతిక పరిజ్ఞానాన్ని ఉప యోగించుకుని విభిన్న రీతిలో విద్యా బోధన చేస్తేనే విద్వార్తులు విషయ వరిజ్జానాన్ని వేగంగా అరం చేసుకోగలరని గ్రహించిన ఓ ఉపాధ్యా యుడి కృషితో ఈ-స్మార్ట్ ఎద్యుకేషన్ రూపుదిద్ద కుంది. సురేష్ అనే ఉపాధ్యాయుడు ఈ బోధనా విధానాన్ని తయారు చేశారు. ప్రయోగాలు, చిత్రాలు, ఫాటోలను చూడడం ద్వారా కన్నా ఈ-స్మార్డ్ వల్ల విద్యార్థులు త్వరితగతిన సబ్జెక్టు పరిజ్ఞానం పెంచుకోగలరని నిరూపిస్తున్నారు. రాష్ట్రంలో ఎక్కడా లేని విధంగా ఈ కొత్త ప్రాజె క్షుకు శ్రీకారం చుట్టడంతో దీనిపై విద్యార్హులు ఎంతో ఆసక్తి కనబరుస్తున్నారు. ఈ బోధనను రాష్ట్ర వ్యాప్తంగా అన్ని పాఠశాలల్లో అమలు చేసేందుకు విద్యాశాఖ కార్వాచరణ రూపాం దిస్తోంది. చ్రస్తుతం ప్రయోగాత్మకంగా మూడు జిల్లాల్లో 'ఈ' బోధన ప్రారంభమెంది. శ్రీకాళ హస్తి పట్టణానికి చెందిన నురేష్ స్వానిక జిల్లా పరిషత్ బాలుర ఉన్నత పాఠశాలలో సాంఘిక శాస్త్ర ఉపాధ్యాయుడిగా పనిచేస్తున్నారు. మొదట్లో చిత్రాలను, ఫాటోలను చూపి విద్యార్తు లకు పాఠాలు బోధించేవారు.

సులభంగా అర్ధమహ్వాలని అందుబాటులో ఉన్న సాంకేతిక పరిజ్ఞానాన్ని ఉపయోగించి ఈ-స్మార్ట్ బోధనకు రూపకల్పన చేశారు. 'హీ మాలయ పర్వతాలు' అనే పాఠ్యాంశానికి అవస

ప్రాంజెక్టర్ అపరేట్ చేస్తున్న సురేష్

రమైన సమాచారానికి సంబంధించి ఫాటోలు, పీడియోలను సేకరించారు. వివిధ భాగాలుగా విభజించి విద్యార్థులకు ఆర్థమయ్యే రీతిలో వీడి యాలో పొందువర్సారు. హిమాలయాలు ఏర్ప డిన విధానం, చరిత్ర, పౌరకాస్త్రం, భూగోళం, ఖండాలు, మహాసముద్రాలు, భారత భౌతిక స్వరూపం, నదులు, రాజధానులు, రైల్వేలు, త్రవంచ యుద్వాలు, జాతీయ నాయకులు, భూకంపాలు, సునామీ, ఆలయాలు, సహాయ విరాకరణ, దండి సత్యాగ్రహం, జలియన్వాలా బాగ్ దురంతం...ఇలా పలు విషయాలను, 6 నుంచి 9వ తరగతి వరకు పాత్యాంశాలను డీవీడీల్లో పొందుపరిచారు.

#### ప్రాణిక్టర్ ద్వారా బోధన

డీవీడీల ద్వారా విద్యార్థులకు బోధించేందుకు వీలుగా పాఠశాలలో ఓ ప్రత్యేక గదిని కేటా యించారు. ప్రొజెక్టర్ ద్వారా బోధన ప్రారం భించడంతో విద్యార్థులు ఈ విధానంపై మక్కువ పెంచుకుని ఆనక్తిగా వినసాగారు. ప్రతి తరగ