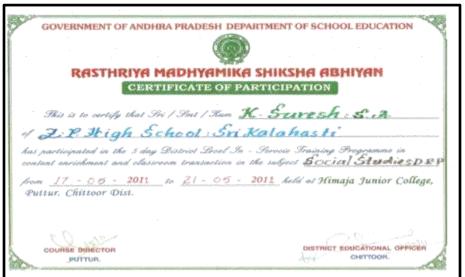

r confidential work pertaining to SSC Public Examinations, March 2017 and relieved on 24-11-2016 AN.

Station: Hyderabad Date: 24-11-2016

DEPUTY COMMISSIONER 4/16

SCHOOL EDUCATION DEPARTMENT

#### RELIEVING CERTIFICATE

This is to certify that <u>Sri K.Suresh</u>, <sub>SA</sub> ZPHS, Srikalahasti of Chittoor District has attended this office on 21-11-2016 FN for confidential work pertaining to SSC Public Examinations, March 2017 and relieved on 24-11-2016 AN.

Station: Hyderabad Date: 24-11-2016

DEPUTY COMMISSIONER 4411

This is to certify that Sri/Smt. K. Standard Workshop on Confidential work from 07-11-2016 to 10-11-2016 at SCERT, Vijayawada, Andhra Pradesh. The TA, DA has been paid by this office.

He/She is relieved on A.N. of 10-11-2016.

Date: 10-11-2016
Place: Vijayawada











#### ATTENDANCE CERTIFICATE

This is to certify that Sri/Smt K Suresh SA-Social Zphs, Srikalahasti . Srikalahasti Mandal, Chittoor District has attended "TWO DAY CREW WORK SHOP ON "APEX SUBJECTS FORUM from 26/08/2016 to 27/08/2016, held at Narayana Engineering College, Haranadhapuram, Nellore.

He/ she was paid TA & DA for the said training programme



#### Eenadu AP STATE EDITION 08-09-2016



నైపుణ్యాల వేచిక



• వేటలోనే తెలికారగా కాస్టులో అనులు . In his deposed order

## నైపుణ్యాల వేదిక 'అపెక్స్

- · become added son intrace
- zá ogo kon áðreydunki ανοδέκε ακτινικός
- баоб'й этомен окроб едиц
- За ћио опрочий деоро

requisitris) - influid de

Situation of the State States of the organization and account the and again paints of template and if not regard at the experient from again