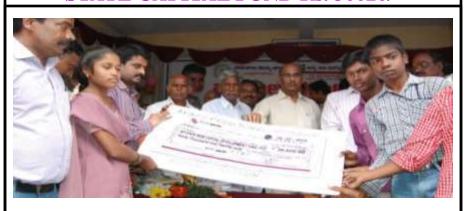

#### DONATION FOR ANDHRA PRADESH STATE CAPITAL FUND Rs. 30020/-

# DONATION OF WIFI ROUTER AND OTHER MATERIAL Rs. 5000/-

#### పాఠశాలకు ఇంటర్మెట్, వైపై పలకరాల వితరణ

తీకాళహస్తి టౌన్ : పట్టణంలోని జిల్లా పరిషత్ బాలుర ఉన్నత పాఠ శాలకు అదే పాఠశాలలో పని చేస్తున్న ఉపాధ్యాయుడు సురేష్, శాంతి దంపతులు అధునాతన వైహై, ఇంటర్నెట్ పరికరాలను విత రణ చేశారు. వీటిని మంగళవారం ఎంఈవో బాలయ్యకు వారు అంద

జేశారు. ఈ సందర్భంగా ఎంఈవో మాట్లాడుతూ ఇకపై బాలుర పాఠశాలలో వైపై సౌకర్యంతో డ్రతి తరగతి గదిలోనూ ల్యాప్ట్లటాప్ తో విద్యార్ధులకు బోధన సాగించ నున్నామన్నారు. రాష్ట్రంలో పూర్తి స్థాయి వైపై సౌకర్యమున్న తొలి ప్రభుత్వ ఉన్నత పాఠశాల ఇదేనన్నారు. అలాగే విద్యార్థులకు ఈ–టెక్స్తో విద్యను ఉచితంగా అందిచాలనే ధ్యేయంతో ఉపాధ్యాయులు ఉన్నారని ఆయన పేర్కొన్నారు. కార్యక్ర మంలో ఇన్చార్జ్ హెచ్ఎం గిర్మిపకాష్, మధుబాబు, చిట్టిబాబు, ఉపాధ్యాయులు, విద్యార్థులు పాల్గొన్నారు.