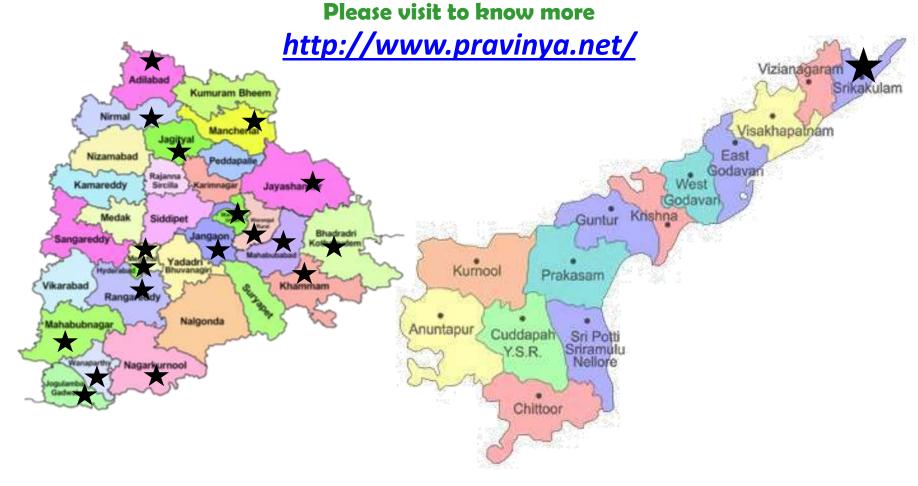

#### **DISTRICT COVERAGE**

TELANGANA

ANDHRA PRADESH

## No of Schools covered – as on 31 Mar 2019