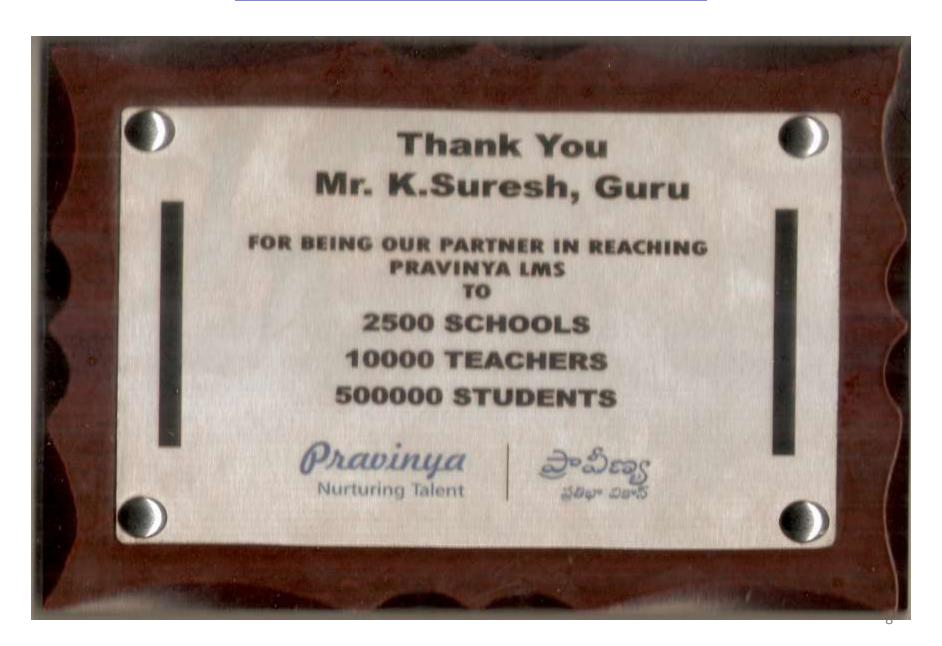

#### APPRECIATION LETTER FROM PRAVINYA FOUNDATION

My videos are donated to the "Pravinya Foundation", Hyderabad. **They Prepared LMS** (Moodle software) in interactive mode. They installed this e-content in Telangana in more than 2500 schools, trained more than 10,000 teachers. It is now useful to the **5,00,000** students directly.